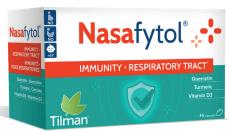

Tilman, the Belgian reference laboratory, for evidence-based herbal remedies, is shortlisted as finalist in the NutraIngredients Awards 2023, with Nasafytol®, one of its most innovative products in the field of immune support.

Per capsule, Nasafytol® contains 65 mg of bioactive quercetin, bioactive turmeric extract standardized to 42 mg of curcumin as well as vitamin D.

This unique formulation allows the support of the overall health of the patient.

Moreover, Nasafytol® has been the subject of 3 clinical studies to confirm its efficiency and its quality.